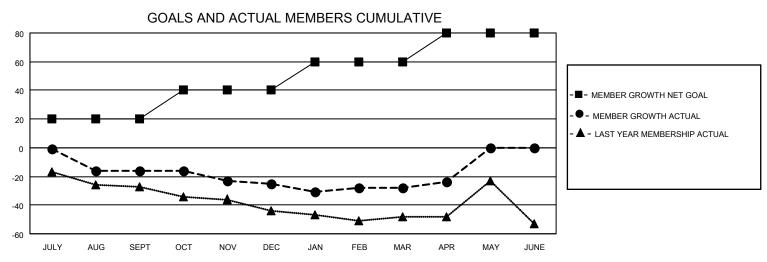

## District 44 N

| Clubs RESULTS FOR 2021-2022 |   |   |   | Members RESULTS FOR 2021-2022 |    |    |    |
|-----------------------------|---|---|---|-------------------------------|----|----|----|
|                             |   |   |   |                               |    |    |    |
| JULY/AUG/SEPT               | 0 | 0 | 2 | JULY/AUG/SEPT                 | 20 | 17 | 33 |
| OCT/NOV/DEC                 | 0 | 0 | 0 | OCT/NOV/DEC                   | 20 | 16 | 24 |
| JAN/FEB/MAR                 | 0 | 0 | 0 | JAN/FEB/MAR                   | 20 | 36 | 30 |
| APR/MAY/JUNE                | 0 | 0 | 0 | APR/MAY/JUNE                  | 20 | 10 | 6  |